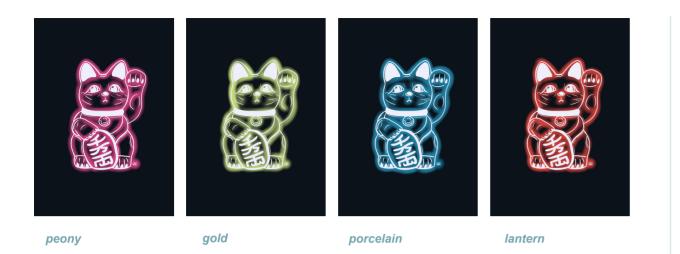

### neon cats

With never-ending adoration for Maneki-Neko, we have created a twilight-twin to our original lucky cat.

Inspired by neon lights, famous in the city of Hong Kong, the neon cat will brighten up any room it has the opportunity to 'shine' in.

This product is a high-quality giclée print of an original Frankk Studio digital illustration, available in 8 outstanding neon colours.

### Frankk Studio / neon cats