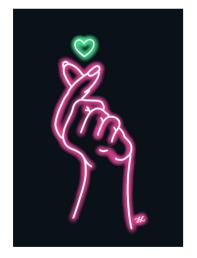

### Frankk Studio / hand hearts

### hand hearts

Made famous in South Korea, the crossing of the thumb and index finger signifies an invisible heart.

With the rise of K-Pop bands and Korean TV-series with western audiences, this gesture is becoming a go-to sign for love.

Continuing the neon series, this product is a high-quality giclée print of an original Frankk Studio digital illustration, available in 4 outstanding neon colours and 1 black and white original.