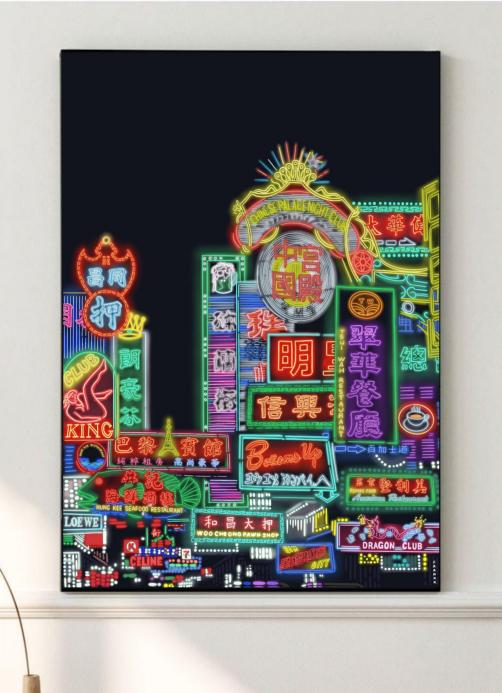

### Frankk Studio / night lights

# night lights

With an eruption of neon colours, inspired by Hong Kong's buzzing nightlife, this new series showcases its existing and vintage neon signs.

The craft that has made this city famous, is slowly fading out. We want to preserve the memory of these bright and beautiful neon signs that play such an iconic role in Hong Kong's visual identity.

This product is a high-quality giclée print of an original Frankk Studio digital composition. More vibrant designs coming soon in Q1 2022...