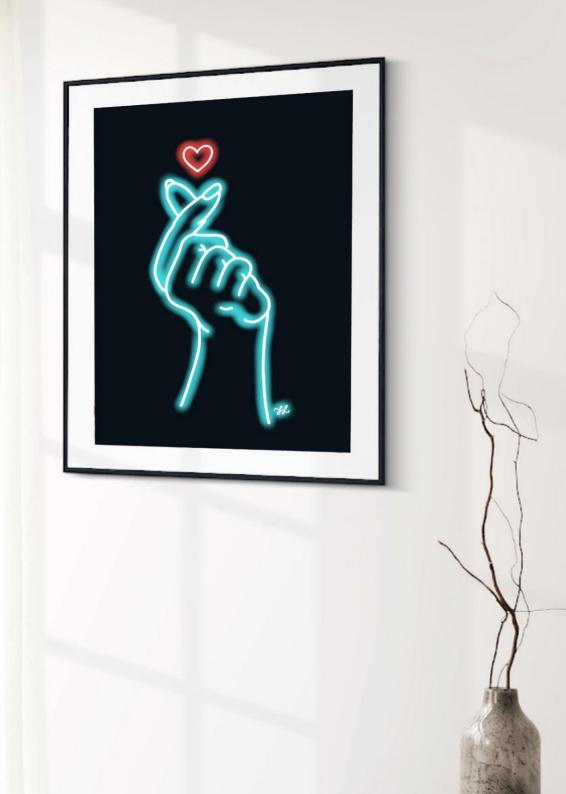

### hand hearts

Made famous in South Korea, the crossing of the thumb and index finger signifies an invisible heart.

With the rise of K-Pop bands and Korean TV-series with western audiences, this gesture is becoming a go-to sign for love.

Continuing the neon series, this product is a high-quality giclée print of an original Frankk Studio digital illustration, available in 4 outstanding neon colours and 1 black and white original.

### Frankk Studio / hand hearts

porcelain

е

black & white

H

peony

lantern