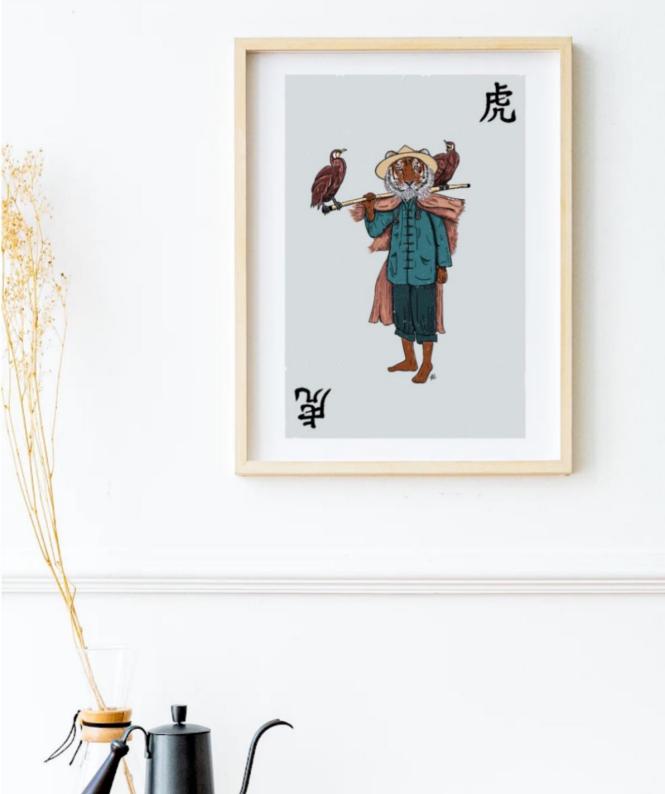

### zodiac heroes

An ode to Chinese Astrology, where each of the twelve Chinese Zodiacs have a unique character and distinct qualities to be embraced.

Thoughtfully designed with characters in mind, every one of us can identify with at least one zodiac hero, based on our year of birth. There is vast wisdom to uncover from Chinese Astrology, an art that often surprises with what it understands about ourselves and our future.

This product is a high-quality giclée print of an original Frankk Studio digital illustration. A limited edition collection of 50, signed, numbered and hand-finished with deckled edges.

### **Product info**

High-quality giclée print

Limited edition of 50, signed and numbered, with a handmade deckled-edge finish

Printed on 290gsm Hahnemühle Bamboo paper (90% Bamboo & 10% Cotton)

Prints are provided unframed, in a clear sleeve with cardboard-backed packaging

### **Size options**

130 x 185 mm / 5 x 7.2" (fits A5)

165 x 235 mm / 6.5 x 9.2" (fits A4)

#### Extending our partnerships & collaborations

'Year of the Tiger' by Francesca Kaikei Lau. Full illustration at Frankk Studio

Next week sees the start of the Lunar New Year. The year of the Tiger (known for strength, bravery and ability to ward off evil) begins on 1 February and is the most important festival for billions of people around the world. Celebrations are joyous, colourful, noisy affairs with food