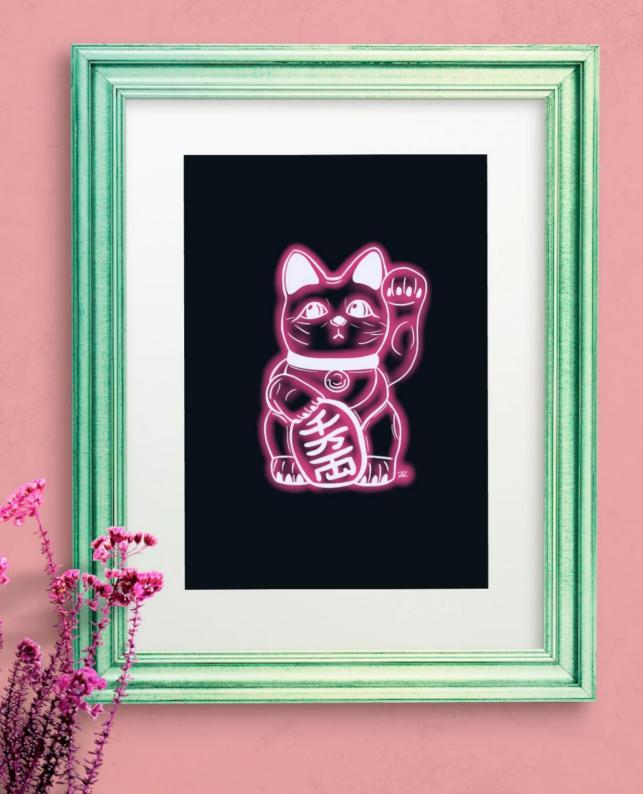

# lucky cats

The lucky cat, or Japanese Maneki-Neko, is believed to bring luck and prosperity for people, their home, workplace or business.

As well as welcoming you into many shopfronts and restaurants all around Asia, Frankk Studio believes they will be the perfect addition to your walls as well.

This product is a high-quality giclée print of an original Frankk Studio digital illustration, available in 4 classic colours.

### neon cats

With never-ending adoration for Maneki-Neko, we have created a twilight-twin to our original lucky cat.

Inspired by neon lights, famous in the city of Hong Kong, the neon cat will brighten up any room it has the opportunity to 'shine' in.

This product is a high-quality giclée print of an original Frankk Studio digital illustration, available in 8 outstanding neon colours.