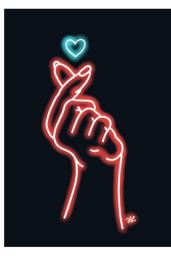

### Frankk Studio / hand hearts

### hand hearts

Made famous in South Korea, the crossing of the thumb and index finger signifies an invisible heart.

With the rise of K-Pop bands and Korean TV-series with western audiences, this gesture is becoming a go-to sign for love.

Continuing the neon series, this product is a high-quality giclée print of an original Frankk Studio digital illustration, available in 4 outstanding neon colours and 1 black and white original.