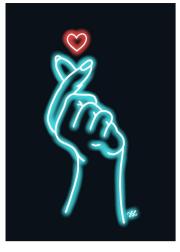

### Frankk Studio / hand hearts

### hand hearts

Made famous in South Korea, the crossing of the thumb and index finger signifies an invisible heart.

With the rise of K-Pop bands and Korean TV-series with western audiences, this gesture is becoming a go-to sign for love.

Continuing the neon series, this product is a high-quality giclée print of an original Frankk Studio digital illustration, available in 4 outstanding neon colours and 1 black and white original.