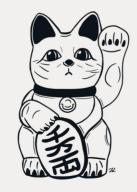

# lucky cats

The lucky cat, or Japanese Maneki-Neko, is believed to bring luck and prosperity for people, their home, workplace or business.

As well as welcoming you into many shopfronts and restaurants all around Asia, Frankk Studio believes they will be the perfect addition to your walls as well.

This product is a high-quality giclée print of an original Frankk Studio digital illustration, available in 4 classic colours.

#### black & white