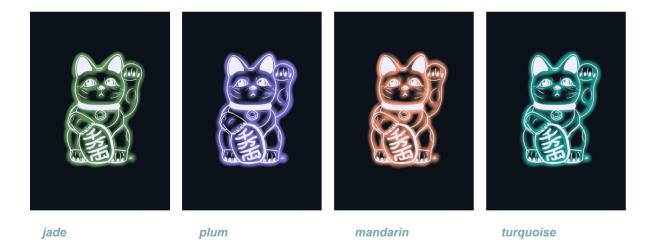

### neon cats

With never-ending adoration for Maneki-Neko, we have created a twilight-twin to our original lucky cat.

Inspired by neon lights, famous in the city of Hong Kong, the neon cat will brighten up any room it has the opportunity to 'shine' in.

This product is a high-quality giclée print of an original Frankk Studio digital illustration, available in 8 outstanding neon colours.

### Frankk Studio / neon cats