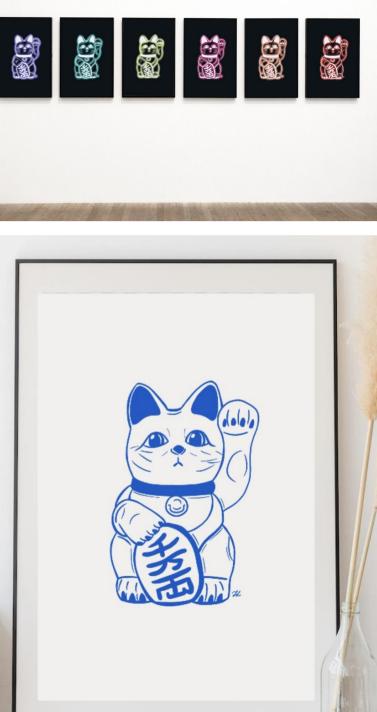

# lucky cats

The lucky cat, or Japanese Maneki-Neko, is believed to bring luck and prosperity for people, their home, workplace or business.

As well as welcoming you into many shopfronts and restaurants all around Asia, Frankk Studio believes they will be the perfect addition to your walls as well.

This product is a high-quality giclée print of an original Frankk Studio digital illustration, available in 4 classic colours.

### Frankk Studio / lucky cats

blue

red

#### black & white