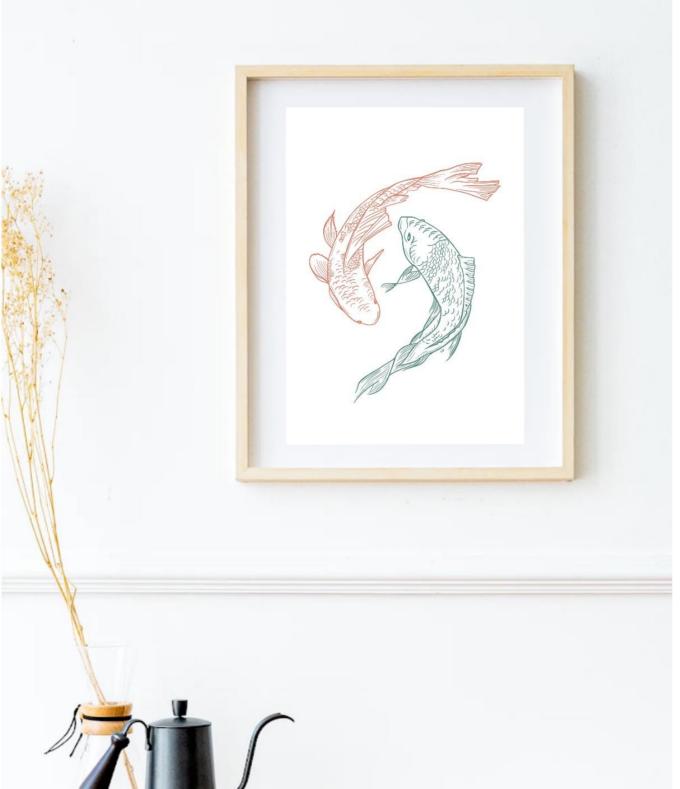

# koi fish

According to Feng Shui, a spiritual form of arrangement and object placement within the home, having the spirit of koi carp nearby will attract fortune, luck and spiritual abundance.

These koi have been designed with the ebb and flow of Yin & Yang, representing the harmony of life. While the koi resembles strength and perseverance, the swimming pair symbolises love and passion.